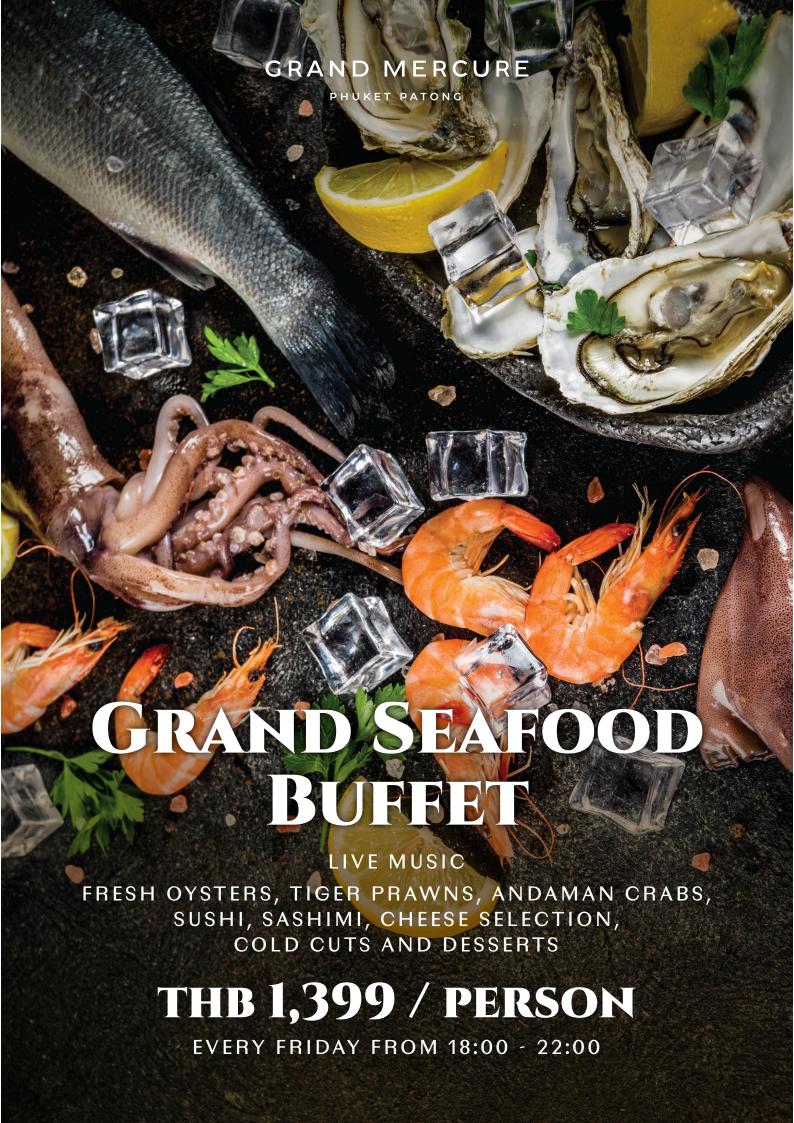

## GRAND MERCURE

PHUKET PATONG

### **COLD SEAFOOD DISPLAY**

FRESH FINES DE CLAIRE OYSTER / NZ MUSSEL / WHITE PRAWNS / SPOTTED BABYLON / TUNA TARTARE

#### SEAFOOD AND MEATS BARBECUE

RIVER PRAWNS / TIGER PRAWNS, ROCK LOBSTER / BLUE CRAB / MACKEREL FISH / SQUID BEEF STRIP LOIN / LAMB, PORK AND CHICKEN SKEWER

## JAPANESE SHUSHI & SASHIMI BAR

SALMON, TUNA, HAMACHI, TAKO, MACKEREL SASHIMI ASSORTED SUSHI & AMAKI ROLLS WITH CONDIMENTS